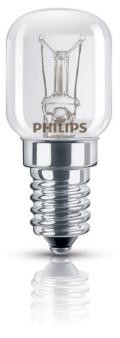

# Special purpose appliance bulb

Philips refrigerator bulbs can be used in refrigerators, freezers, and similar places subject to low operating temperatures. Easily replace your appliance bulbs with a Philips refrigerator bulb for a long, useful life.

#### For use in refrigerators

This Philips appliance bulb is specifically designed for use in refrigerators, promising a long, useful life.