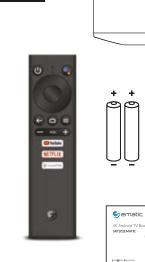

2014/53/EU. https://www.strong.tv/en/doc RF max. power: <20 dBm

Data Protection:

Say "Ok Google" to talk to your Assistant anytime Turn on No thanks

Control your TV, entertainment, and more without picking up your remote.

## Download of apps

| ogle Play         | Install all of the following apps |                                      |
|-------------------|-----------------------------------|--------------------------------------|
|                   | Recommeded                        |                                      |
| started with apps | $\checkmark$                      | AIDA64                               |
|                   | $\checkmark$                      | Tuneln:MLB Radio,<br>Music, Sports & |
|                   | $\checkmark$                      | NetTV Plus                           |
|                   |                                   | MX Player                            |
|                   |                                   | Showmax - Watch TV                   |