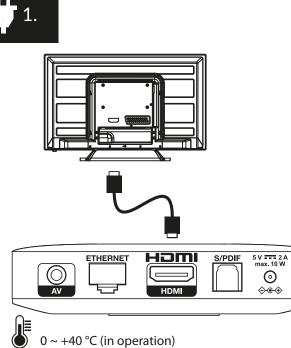

2014/53/EU. https://www.strong.tv/en/doc RF max. power: <20 dBm

Data Protection:

Say "Ok Google" to talk to your Assistant anytime Turn on No thanks

Control your TV, entertainment, and more without picking up your remote.