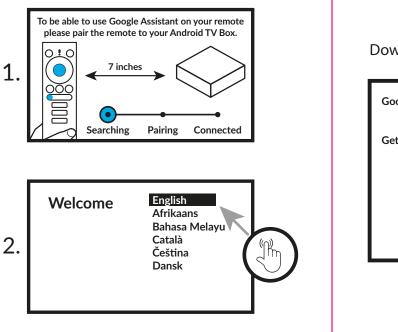

2014/53/EU. https://www.strong.tv/en/doc RF max. power: <20 dBm

Data Protection:

Say "Ok Google" to talk to your Assistant anytime Turn on No thanks

Control your TV, entertainment, and more without picking up your remote.

## Download of apps

| ogle Play         | Install all of the following apps |                                      |
|-------------------|-----------------------------------|--------------------------------------|
|                   | Recommeded                        |                                      |
| started with apps | $\checkmark$                      | AIDA64                               |
|                   | $\checkmark$                      | Tuneln:MLB Radio,<br>Music, Sports & |
|                   | $\checkmark$                      | NetTV Plus                           |
|                   |                                   | MX Player                            |
|                   |                                   | Showmax - Watch TV                   |