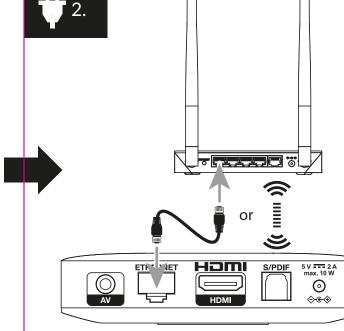

2014/53/EU. https://www.strong.tv/en/doc RF max. power: <20 dBm

Data Protection:

Say "Ok Google" to talk to your Assistant anytime Turn on No thanks

Control your TV, entertainment, and more without picking up your remote.