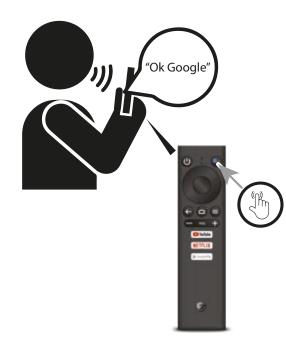

2014/53/EU. https://www.strong.tv/en/doc RF max. power: <20 dBm

Data Protection:

Say "Ok Google" to talk to your Assistant anytime Turn on No thanks

Control your TV, entertainment, and more without picking up your remote.