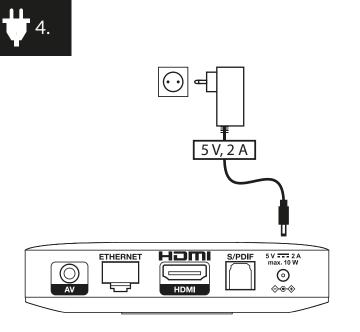

instalare Οδηγίες εγκατάστασης Kurulum Kılavuzu Инструкции по установке Інструкції з встановлення

Bluetooth Diversion





1



STRONG Safety Instructions









U (Annual Part ¢









Historichi belovny
Historica instance
Uboto za postancenie

Instructions of well action Instructions of well action Instructions of the instruction Instructions de instruction Instructions de instruction Instructions well action Instructions well action Instructions and action Instruction actions and action Instruction actions and action Instruction actions and action Instruction actions and action Instruction action Instructio Instruction Instruction In

Supplied by STRONG Austria Represented by STRONG Ges.m.b.H. Franz-Josefs-Kai 1 1010 Vienna, Austria Email: support\_at@strong.tv

# Optional











### Licenses

THIS PRODUCT IS LICENSED UNDER THE AVC PATENT PORTFOLIO LICENSE FOR THE PERSONAL AND NONCOMMERCIAL USE OF A CONSUMER TO (i) ENCODE VIDEO IN COMPLIANCE WITH THE AVC STANDARD ("AVC VIDEO") AND/OR (ii) DECODE AVC VIDEO THAT WAS ENCODED BY A CONSUMER ENGAGED IN A PERSONAL AND NON-COMMERCIAL ACTIVITY AND/OR WAS OBTAINED FROM A VIDEO PROVIDER LICENSED TO PROVIDE AVC VIDEO. NO LICENSE IS GRANTED OR SHALL BE IMPLIED FOR ANY OTHER USE. ADDITIONAL INFORMATION MAY BE OBTAINED FROM MPEG LA. L.L.C. SEE HTTP://WWW.MPEGLA.COM

This product contains one or more programs protected under international and U.S. copyright laws as unpublished works. They are confidential and proprietary to Dolby Laboratories. Their reproduction or disclosure, in whole or in part, or the production of derivati